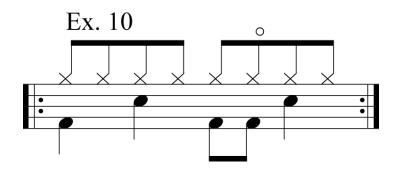

Pea Soup: Line 4/Bar1

Exercise: 10

| Eighth<br>Note   | 1 | & | 2 | & | 3 | &   | 4 | & | 1 | & | 2 | & | 3 | &   | 4 | & |
|------------------|---|---|---|---|---|-----|---|---|---|---|---|---|---|-----|---|---|
| Count:<br>Hi Hat | Н | Н | Н | Н | Н | Н-о | Н | Н | Н | Н | Н | Н | Н | Н-о | Н | Н |
| Snare            |   |   | S |   |   |     | S |   |   |   | S |   |   |     | S |   |
| Bass             | В |   |   |   | В | В   |   |   | В |   |   |   | В | В   |   |   |