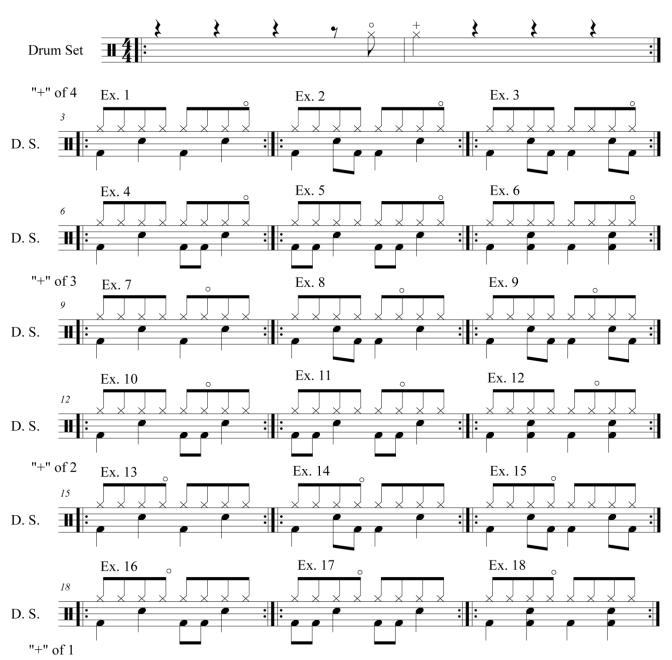

# "Pea Soup"

Bar breakdown and table translations follow... EXERCISE GRID KEY

| Hi Hat | Н | Hi Hat    |
|--------|---|-----------|
| Snare  | S | Snare     |
| Bass   | В | Bass Drum |

### Pea Soup bar breakdown and table translations

(Note: **H-o** = open Hi-Hat)

Pea Soup Line 1/Bar1

| Eighth |   |   |   |   |   |   |   |     |   |   |   |   |   |   |   |     |
|--------|---|---|---|---|---|---|---|-----|---|---|---|---|---|---|---|-----|
| Note   | 1 | & | 2 | & | 3 | & | 4 | &   | 1 | & | 2 | & | 3 | & | 4 | &   |
| Count: |   |   |   |   |   |   |   |     |   |   |   |   |   |   |   |     |
| Hi Hat | Н | Н | Н | Н | Н | Н | Н | Н-о | Н | Н | Н | Н | Н | Н | Н | Н-о |
| Snare  |   |   | S |   |   |   | S |     |   |   | S |   |   |   | S |     |
| Bass   | В |   |   |   | В |   |   |     | В |   |   |   | В |   |   |     |