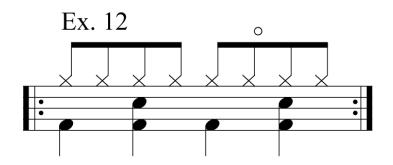

Pea Soup: Line 4/Bar3

Exercise: 12

| Eighth<br>Note | 1 | & | 2 | &                                     | 3 | &   | 4   | &     | 1 | & | 2 | & | 3 | &   | 4 | & |
|----------------|---|---|---|---------------------------------------|---|-----|-----|-------|---|---|---|---|---|-----|---|---|
| Count:         | 1 | α |   | \ \ \ \ \ \ \ \ \ \ \ \ \ \ \ \ \ \ \ |   | α   | , T | · · · | 1 | α |   | Œ |   | α . | 4 | α |
| Hi Hat         | Н | Н | Н | Н                                     | Н | Н-о | Н   | Н     | Н | Н | Н | Н | Н | Н-о | Н | Н |
| Snare          |   |   | S |                                       |   |     | S   |       |   |   | S |   |   |     | S |   |
| Bass           | В |   | В |                                       | В |     | В   |       | В |   | В |   | В |     | В |   |