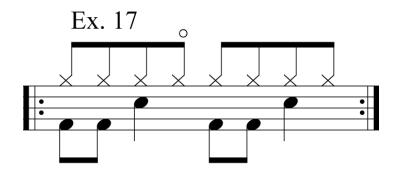

Pea Soup: Line 6/Bar1

Exercise: 16

| Eighth |   |   |   |     |   |   |   |   |   |   |   |     |   |   |   |   |
|--------|---|---|---|-----|---|---|---|---|---|---|---|-----|---|---|---|---|
| Note   | 1 | & | 2 | &   | 3 | & | 4 | & | 1 | & | 2 | &   | 3 | & | 4 | & |
| Count: |   |   |   |     |   |   |   |   |   |   |   |     |   |   |   |   |
| Hi Hat | H | Н | Н | Н-о | Н | Н | Н | Н | Н | Н | Н | Н-о | Н | Н | Н | Н |
|        |   |   |   |     |   |   |   |   |   |   |   |     |   |   |   |   |
| Snare  |   |   | S |     |   |   | S |   |   |   | S |     |   |   | S |   |
| Bass   | В |   |   |     | В | В |   |   | В |   |   |     | В | В |   |   |

Pea Soup: Line 6/Bar2

Exercise: 17

| Eighth |   |   |   |     |   |   |   |   |   |   |   |     |   |   |   |   |
|--------|---|---|---|-----|---|---|---|---|---|---|---|-----|---|---|---|---|
| Note   | 1 | & | 2 | &   | 3 | & | 4 | & | 1 | & | 2 | &   | 3 | & | 4 | & |
| Count: |   |   |   |     |   |   |   |   |   |   |   |     |   |   |   |   |
| Hi Hat | Н | Н | Н | Н-о | Н | Н | Н | Н | Н | Н | Н | Н-о | Н | Н | Н | Н |
|        |   |   |   |     |   |   |   |   |   |   |   |     |   |   |   |   |
| Snare  |   |   | S |     |   |   | S |   |   |   | S |     |   |   | S |   |
| Bass   | В | В |   |     | В | В |   |   | В | В |   |     | В | В |   |   |