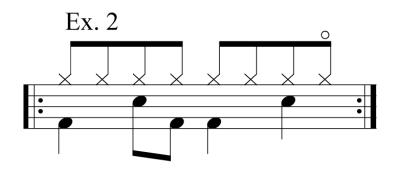

Pea Soup: Line 1/Bar3

#### Exercise: 3

| Eighth<br>Note   | 1 | & | 2 | & | 3 | & | 4   | & | 1 | & | 2 | & | 3 | & | 4 | &   |
|------------------|---|---|---|---|---|---|-----|---|---|---|---|---|---|---|---|-----|
| Count:<br>Hi Hat | Н | Н | Н | Н | Н | Н | Н-о | Н | Н | Н | Н | Н | Н | Н | Н | Н-о |
| Snare            |   |   | S |   |   |   | S   |   |   |   | S |   |   |   | S |     |
| Bass             | В |   |   | В | В |   |     | В | В |   |   | В | В |   |   | В   |