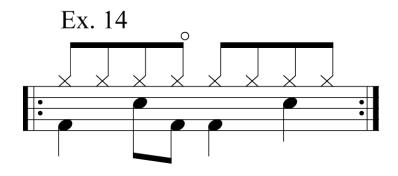

Pea Soup: Line 5/Bar2

Exercise: 14

| Eighth<br>Note<br>Count: | 1 | & | 2 | &   | 3 | & | 4 | & | 1 | & | 2 | &   | 3 | & | 4 | & |
|--------------------------|---|---|---|-----|---|---|---|---|---|---|---|-----|---|---|---|---|
| Hi Hat                   | Н | Н | Н | Н-о | Н | Н | Н | Н | Н | Н | Н | Н-о | Н | Н | Н | Н |
| Snare                    |   |   | S |     |   |   | S |   |   |   | S |     |   |   | S |   |
| Bass                     | В |   |   | В   | В |   |   |   | В |   |   | В   | В |   |   |   |