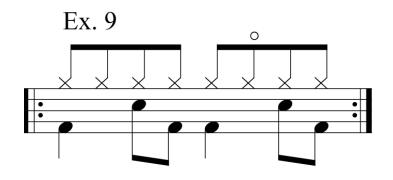

Pea Soup: Line 3/Bar3

Exercise: 9

| Eighth |   |   |   |   |   |     |   |   |   |   |   |   |   |     |   |   |
|--------|---|---|---|---|---|-----|---|---|---|---|---|---|---|-----|---|---|
| Note   | 1 | & | 2 | & | 3 | &   | 4 | & | 1 | & | 2 | & | 3 | &   | 4 | & |
| Count: |   |   |   |   |   |     |   |   |   |   |   |   |   |     |   |   |
| Hi Hat | Н | Н | Н | Н | Н | Н-о | Н | Н | Н | Н | Н | Н | Н | Н-о | Н | Н |
| Snare  |   |   | S |   |   |     | S |   |   |   | S |   |   |     | S |   |
| Bass   | В |   |   | В | В |     |   | В | В |   |   | В | В |     |   | В |