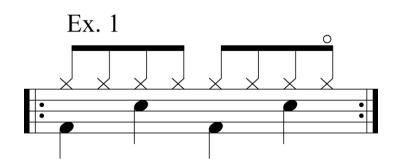

Pea Soup: Line 1/Bar2

Exercise: 2

| Eighth |   |   |   |   |   |   |     |   |   |   |   |   |   |   |   |     |
|--------|---|---|---|---|---|---|-----|---|---|---|---|---|---|---|---|-----|
| Note   | 1 | & | 2 | & | 3 | & | 4   | & | 1 | & | 2 | & | 3 | & | 4 | &   |
| Count: |   |   |   |   |   |   |     |   |   |   |   |   |   |   |   |     |
| Hi Hat | Н | Н | Н | Н | Н | Н | Н-о | Н | Н | Н | Н | Н | Н | Н | Н | Н-о |
| Snare  |   |   | C |   |   |   | c   |   |   |   | c |   |   |   | c |     |
| Share  |   |   | 3 |   |   |   | 3   |   |   |   | 3 |   |   |   | 3 |     |
| Bass   | В |   |   | В | В |   |     |   | В |   |   | В | В |   |   |     |