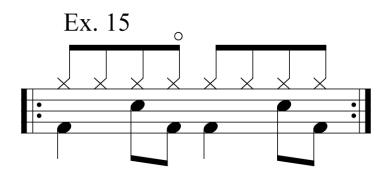

Pea Soup: Line 5/Bar3

Exercise: 15

| Eighth |   |   |   |     |   |   |   |   |   |   |   |     |   |   |   |   |
|--------|---|---|---|-----|---|---|---|---|---|---|---|-----|---|---|---|---|
| Note   | 1 | & | 2 | &   | 3 | & | 4 | & | 1 | & | 2 | &   | 3 | & | 4 | & |
| Count: |   |   |   |     |   |   |   |   |   |   |   |     |   |   |   |   |
| Hi Hat | Н | Н | Н | Н-о | Н | Н | Н | Н | Н | Н | Н | Н-о | Н | Н | Н | Н |
| Snare  |   |   | c |     |   |   | C |   |   |   | S |     |   |   | C |   |
|        |   |   | 3 |     |   |   | 3 |   |   |   | 3 |     |   |   | 3 |   |