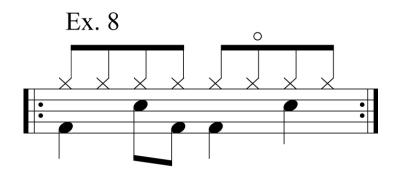

Pea Soup: Line 2/Bar2

#### Exercise: 5

| Eighth<br>Note | 1 | & | 2 | & | 3 | & | 4          | &   | 1 | & | 2 | & | 3 | & | 4 | &   |
|----------------|---|---|---|---|---|---|------------|-----|---|---|---|---|---|---|---|-----|
| Count:         |   |   |   |   |   |   |            |     |   |   |   |   |   |   |   |     |
| Hi Hat         | Н | Н | Н | Н | Н | Н | Н          | Н-о | Н | Н | Н | Н | Н | Н | Н | Н-о |
| Snare          |   |   | S |   |   |   | C          |     |   |   | C |   |   |   | S |     |
|                |   |   | 3 |   |   |   | _ <b>.</b> |     |   |   | 3 |   |   |   | 3 |     |