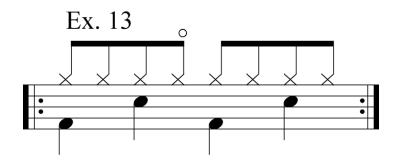

Pea Soup: Line 5/Bar1

Exercise: 13

| Eighth |   |   |   |     |   |   |   |   |   |   |   |     |   |   |   |   |
|--------|---|---|---|-----|---|---|---|---|---|---|---|-----|---|---|---|---|
| Note   | 1 | & | 2 | &   | 3 | & | 4 | & | 1 | & | 2 | &   | 3 | & | 4 | & |
| Count: |   |   |   |     |   |   |   |   |   |   |   |     |   |   |   |   |
| Hi Hat | H | Н | H | Н-о | Н | Н | Н | Н | Н | Н | Н | Н-о | Н | Н | Н | Н |
| _      |   |   |   |     |   |   |   |   |   |   |   |     |   |   |   |   |
| Snare  |   |   | S |     |   |   | S |   |   |   | S |     |   |   | S |   |
| Bass   | В |   |   |     | В |   |   |   | В |   |   |     | В |   |   |   |