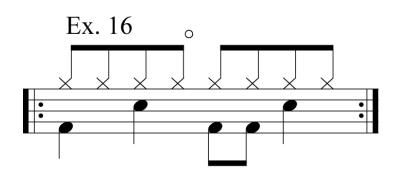

Pea Soup: Line 6/Bar1

Exercise: 16

| Eighth |   |   |   |     |   |   |   |   |   |   |   |     |   |   |   |   |
|--------|---|---|---|-----|---|---|---|---|---|---|---|-----|---|---|---|---|
| Note   | 1 | & | 2 | &   | 3 | & | 4 | & | 1 | & | 2 | &   | 3 | & | 4 | & |
| Count: |   |   |   |     |   |   |   |   |   |   |   |     |   |   |   |   |
| Hi Hat | H | Н | Н | Н-о | Н | Н | Н | Н | Н | Н | Н | Н-о | Н | Н | Н | Н |
|        |   |   |   |     |   |   |   |   |   |   |   |     |   |   |   |   |
| Snare  |   |   | S |     |   |   | S |   |   |   | S |     |   |   | S |   |
| Bass   | В |   |   |     | В | В |   |   | В |   |   |     | В | В |   |   |