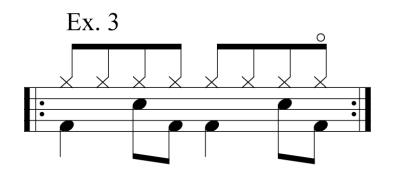

### **PLAY THE DRUMSET!**

Exercise # 6 (Advanced)

### Mmm-Mmm-Good

"Pea Soup" is a term used by some drummers to describe the sound that results from playing the hi-hat with lots of attitude in order to add "flavor" to the beat.

The playing style affectionately described as "pea soup" can be achieved in a variety of ways. Some drummers get this result by playing an open hi-hat sound, followed by a quick closed hi-hat sound. They may also strike the hi-hat cymbal with lots of attitude and focus on accenting the open sound to make the hi-hat "bark." This can create different "colors" which means that a drummer can get a variety of different sounds out of the same drum or cymbal by simply striking it differently. You can use the pea soup approach to create two different colors by playing the open sound with the shank (or side) of the drumstick and the closed sound with the tip (or end) of the drumstick. You could also play the open sound on the edge of the hi-hat or strike the cymbal closer to the bell (or middle) of the hi-hat to achieve different sounds. While the concept of pea soup is simple, the level of difficulty can increase depending on how much flavor you want to add your beats. The most important thing to remember is not to over do it. A drummer must always maintain good time and meter. Too much extra flavor can interfere with the beat. Just like cooking a favorite recipe, you must use the right amount of ingredients. Practice with a metronome and find the right balance.

# "Pea Soup"

Bar breakdown and table translations follow... EXERCISE GRID KEY

| Hi Hat | Н | Hi Hat    |
|--------|---|-----------|
| Snare  | S | Snare     |
| Bass   | В | Bass Drum |