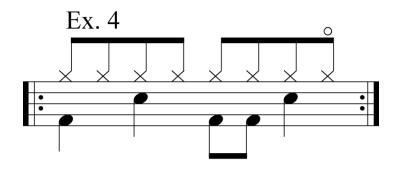

### Pea Soup bar breakdown and table translations

(Note: **H-o** = open Hi-Hat)

Pea Soup Line 1/Bar1

| Eighth |   |   |   |   |   |   |   |     |   |   |   |   |   |   |   |     |
|--------|---|---|---|---|---|---|---|-----|---|---|---|---|---|---|---|-----|
| Note   | 1 | & | 2 | & | 3 | & | 4 | &   | 1 | & | 2 | & | 3 | & | 4 | &   |
| Count: |   |   |   |   |   |   |   |     |   |   |   |   |   |   |   |     |
| Hi Hat | Н | Н | Н | Н | Н | Н | Н | Н-о | Н | Н | Н | Н | Н | Н | Н | Н-о |
| Snare  |   |   | S |   |   |   | S |     |   |   | S |   |   |   | S |     |
| Bass   | В |   |   |   | В |   |   |     | В |   |   |   | В |   |   |     |

Pea Soup: Line 1/Bar2

Exercise: 2

| Eighth |   |   |   |   |   |   |     |   |   |   |   |   |   |   |   |     |
|--------|---|---|---|---|---|---|-----|---|---|---|---|---|---|---|---|-----|
| Note   | 1 | & | 2 | & | 3 | & | 4   | & | 1 | & | 2 | & | 3 | & | 4 | &   |
| Count: |   |   |   |   |   |   |     |   |   |   |   |   |   |   |   |     |
| Hi Hat | Н | Н | Н | Н | Н | Н | Н-о | Н | Н | Н | Н | Н | Н | Н | Н | Н-о |
| Snare  |   |   | C |   |   |   | c   |   |   |   | c |   |   |   | c |     |
| Share  |   |   | 3 |   |   |   | 3   |   |   |   | 3 |   |   |   | 3 |     |
| Bass   | В |   |   | В | В |   |     |   | В |   |   | В | В |   |   |     |