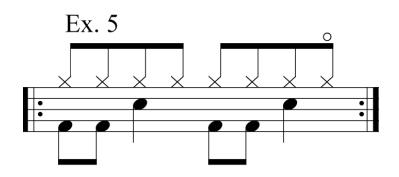

Pea Soup: Line 1/Bar3

#### Exercise: 3

| Eighth<br>Note   | 1 | & | 2 | & | 3 | & | 4   | & | 1 | & | 2 | & | 3 | & | 4 | &   |
|------------------|---|---|---|---|---|---|-----|---|---|---|---|---|---|---|---|-----|
| Count:<br>Hi Hat | Н | Н | Н | Н | Н | Н | Н-о | Н | Н | Н | Н | Н | Н | Н | Н | Н-о |
| Snare            |   |   | S |   |   |   | S   |   |   |   | S |   |   |   | S |     |
| Bass             | В |   |   | В | В |   |     | В | В |   |   | В | В |   |   | В   |