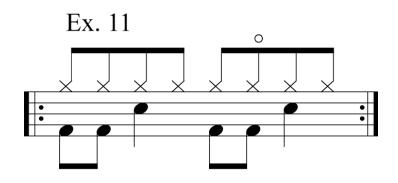

Pea Soup: Line 4/Bar2

Exercise: 11

| Eighth<br>Note | 1 | & | 2 | & | 3 | &   | 4 | & | 1 | & | 2 | & | 3 | &   | 4 | & |
|----------------|---|---|---|---|---|-----|---|---|---|---|---|---|---|-----|---|---|
| Count:         |   |   |   |   |   |     |   |   |   |   |   |   |   |     |   |   |
| Hi Hat         | Н | Н | Н | Н | Н | Н-о | Н | Н | Н | Н | Н | Н | Н | Н-о | Н | Н |
| Snare          |   |   | S |   |   |     | S |   |   |   | S |   |   |     | S |   |
| Bass           | В | В |   |   | В | В   |   |   | В | В |   |   | В | В   |   |   |