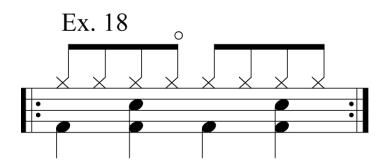

Pea Soup: Line 6/Bar2

Exercise: 17

| Eighth |   |   |   |     |   |   |   |   |   |   |   |     |   |   |   |   |
|--------|---|---|---|-----|---|---|---|---|---|---|---|-----|---|---|---|---|
| Note   | 1 | & | 2 | &   | 3 | & | 4 | & | 1 | & | 2 | &   | 3 | & | 4 | & |
| Count: |   |   |   |     |   |   |   |   |   |   |   |     |   |   |   |   |
| Hi Hat | Н | Н | Н | Н-о | Н | Н | Н | Н | Н | Н | Н | Н-о | Н | Н | Н | Н |
|        |   |   |   |     |   |   |   |   |   |   |   |     |   |   |   |   |
| Snare  |   |   | S |     |   |   | S |   |   |   | S |     |   |   | S |   |
| Bass   | В | В |   |     | В | В |   |   | В | В |   |     | В | В |   |   |

Pea Soup: Line 6/Bar3

Exercise: 18

| Eighth<br>Note   | 1 | & | 2 | &   | 3 | & | 4 | & | 1 | & | 2 | &   | 3 | & | 4 | & |
|------------------|---|---|---|-----|---|---|---|---|---|---|---|-----|---|---|---|---|
| Count:<br>Hi Hat | Н | Н | Н | Н-о | Н | Н | Н | Н | Н | Н | Н | Н-о | Н | Н | Н | Н |
| Snare            |   |   | S |     |   |   | S |   |   |   | S |     |   |   | S |   |
| Bass             | В |   | В |     | В |   | В |   | В |   | В |     | В |   | В |   |