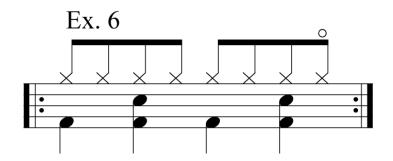

Pea Soup: Line 2/Bar1

| Eighth |   |   |   |   |   |   |   |     |   |   |   |   | 2 |   | _ |     |
|--------|---|---|---|---|---|---|---|-----|---|---|---|---|---|---|---|-----|
| Note   | 1 | & | 2 | & | 3 | & | 4 | &   | 1 | & | 2 | & | 3 | & | 4 | &   |
| Count: |   |   |   |   |   |   |   |     |   |   |   |   |   |   |   |     |
| Hi Hat | Н | Н | Н | Н | Н | Н | Н | Н-о | Н | Н | Н | Н | Н | Н | Н | Н-о |
| Snare  |   |   | S |   |   |   | S |     |   |   | S |   |   |   | S |     |
| Bass   | В |   |   |   | В | В |   |     | В |   |   |   | В | В |   |     |